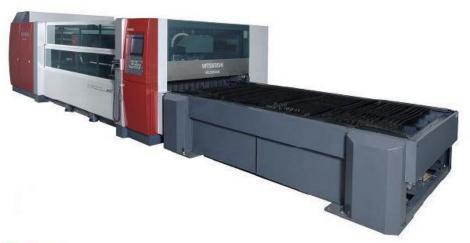

## **Equipment**

#### **Equipment**

## **Equipment List**

| STAMPING FACILITIES         | PLACE OF ORIGIN  | QTY |
|-----------------------------|------------------|-----|
| CHIN FONG:60T               | Tai Wan          | 16  |
| CHIN FONG:80T               | Tai Wan          | 20  |
| CHIN FONG:110T              | Tai Wan          | 16  |
| CHIN FONG:160T              | Tai Wan          | 10  |
| CHIN FONG Double-shaft:200T | Tai Wan          | 2   |
| CHIN FONG Double-shaft;250T | Tai Wan          | 2   |
| TAIYI TAPPING MACHINE       | Tai Wan          | 10  |
| TAIYI WELDING MACHINE       | Tai Wan          | 4   |
| SHEET METAL FACILITIES      | PLACE OF ORIGIN  | QTY |
| CNC TURRER PUNCHING/NCT     | Japan/AMADA      | 2   |
| LASER CUTTING MACHINE       | Japan/MITSUBISHI | 2   |
| BENDING/FORMING MACHINE     | Japan/AMADA      | 7   |
| RIVETING MACHINE            | China            | 4   |
| WELDING MACHINE             | TAil Wan         | 6   |
| TOOLING FACILITIES          | PLACE OF ORIGIN  | QTY |
| Wire-Cutting Machine(Slow)  | Japan/SODICK     | 2   |
| Wire-Cutting Machine(Quick) | Tai Wan          | 10  |
| CNC Machining               | Japan            | 6   |
| CNC Lathe                   | Japan            | 2   |
| CNC Miller                  | Japan            | 6   |
| EDM                         | Japan            | 2   |
| Grinding Machine            | Japan            | 10  |