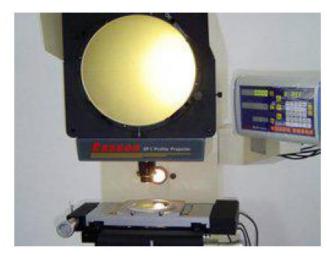

| QUALITY CONTROL             | PLACE OF ORIGIN | QTY |
|-----------------------------|-----------------|-----|
| Computer Measuring Machine  | Sweden          | 1   |
| Projector                   | Japan           | 1   |
| Salt Spray Test Machine     | Japan           | 1   |
| Coating Measurement Meter   | Japan           | 1   |
| Chrome Meter                | Sweden          | 1   |
| Sound Level Tester          | Japan           | 1   |
| Torque Tester               | Japan           | 2   |
| Lightbox                    | Sweden          | 1   |
| Universal Bevel Protractors | Japan           | 4   |
| R Gauge                     | Japan           | 4   |
| Venier Caliper              | Japan           | 4   |
| Thread Gauge                | Japan           | 4   |
| Height Measuring Machine    | Japan           | 4   |
| Pull/Push Force Tester      | Japan           | 4   |
| Thermometer                 | Japan           | 2   |
| Rockwell Hardness Tester    | Japan           | 2   |
| Rohs Tester                 | Sweden          | 1   |
| Micrometer                  | Japan           | 1   |
| Dial Caliper                | Japan           | 10  |
| Dial Indicator              | Japan           | 4   |