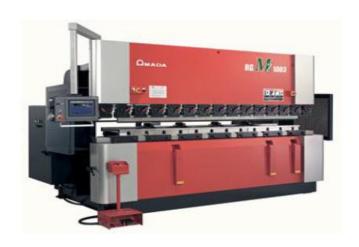

## **Equipment**

#### **Equipment**

## **Equipment List**

| STAMPING FACILITIES         | PLACE OF ORIGIN  | QTY |
|-----------------------------|------------------|-----|
| CHIN FONG:60T               | Tai Wan          | 16  |
| CHIN FONG:80T               | Tai Wan          | 20  |
| CHIN FONG:110T              | Tai Wan          | 16  |
| CHIN FONG:160T              | Tai Wan          | 10  |
| CHIN FONG Double-shaft:200T | Tai Wan          | 2   |
| CHIN FONG Double-shaft;250T | Tai Wan          | 2   |
| TAIYI TAPPING MACHINE       | Tai Wan          | 10  |
| TAIYI WELDING MACHINE       | Tai Wan          | 4   |
| SHEET METAL FACILITIES      | PLACE OF ORIGIN  | QTY |
| CNC TURRER PUNCHING/NCT     | Japan/AMADA      | 2   |
| LASER CUTTING MACHINE       | Japan/MITSUBISHI | 2   |
| BENDING/FORMING MACHINE     | Japan/AMADA      | 7   |
| RIVETING MACHINE            | China            | 4   |
| WELDING MACHINE             | TAil Wan         | 6   |
| TOOLING FACILITIES          | PLACE OF ORIGIN  | QTY |
| Wire-Cutting Machine(Slow)  | Japan/SODICK     | 2   |
| Wire-Cutting Machine(Quick) | Tai Wan          | 10  |
| CNC Machining               | Japan            | 6   |
| CNC Lathe                   | Japan            | 2   |
| CNC Miller                  | Japan            | 6   |
| EDM                         | Japan            | 2   |
| Grinding Machine            | Japan            | 10  |