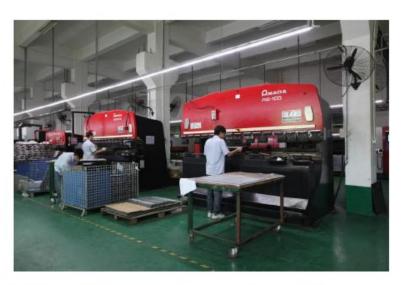

# **Stamping**

## **Stamping**

## **Equipment List**

| STAMPING FACILITIES         | PLACE OF ORIGIN  | QTY |
|-----------------------------|------------------|-----|
| CHIN FONG:60T               | Tai Wan          | 16  |
| CHIN FONG:80T               | Tai Wan          | 20  |
| CHIN FONG:110T              | Tai Wan          | 16  |
| CHIN FONG:160T              | Tai Wan          | 10  |
| CHIN FONG Double-shaft:200T | Tai Wan          | 2   |
| CHIN FONG Double-shaft;250T | Tai Wan          | 2   |
| TAIYI TAPPING MACHINE       | Tai Wan          | 10  |
| TAIYI WELDING MACHINE       | Tai Wan          | 4   |
| SHEET METAL FACILITIES      | PLACE OF ORIGIN  | QTY |
| CNC TURRER PUNCHING/NCT     | Japan/AMADA      | 2   |
| LASER CUTTING MACHINE       | Japan/MITSUBISHI | 2   |
| BENDING/FORMING MACHINE     | Japan/AMADA      | 7   |
| RIVETING MACHINE            | China            | 4   |
| WELDING MACHINE             | TAil Wan         | 6   |
| TOOLING FACILITIES          | PLACE OF ORIGIN  | QTY |
| Wire-Cutting Machine(Slow)  | Japan/SODICK     | 2   |
| Wire-Cutting Machine(Quick) | Tai Wan          | 10  |
| CNC Machining               | Japan            | 6   |
| CNC Lathe                   | Japan            | 2   |
| CNC Miller                  | Japan            | 6   |
| EDM                         | Japan            | 2   |
| Grinding Machine            | Japan            | 10  |