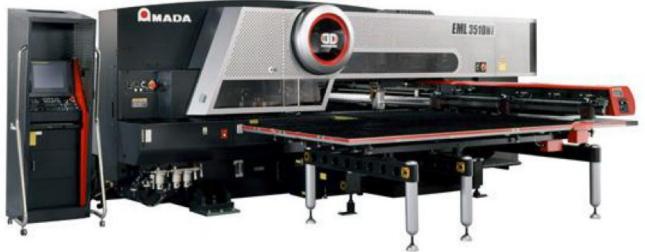

## **Equipment**

#### **Equipment**

## **Equipment List**

| STAMPING FACILITIES         | PLACE OF ORIGIN  | QTY |
|-----------------------------|------------------|-----|
| CHIN FONG:60T               | Tai Wan          | 16  |
| CHIN FONG:80T               | Tai Wan          | 20  |
| CHIN FONG:110T              | Tai Wan          | 16  |
| CHIN FONG:160T              | Tai Wan          | 10  |
| CHIN FONG Double-shaft:200T | Tai Wan          | 2   |
| CHIN FONG Double-shaft;250T | Tai Wan          | 2   |
| TAIYI TAPPING MACHINE       | Tai Wan          | 10  |
| TAIYI WELDING MACHINE       | Tai Wan          | 4   |
| SHEET METAL FACILITIES      | PLACE OF ORIGIN  | QTY |
| CNC TURRER PUNCHING/NCT     | Japan/AMADA      | 2   |
| LASER CUTTING MACHINE       | Japan/MITSUBISHI | 2   |
| BENDING/FORMING MACHINE     | Japan/AMADA      | 7   |
| RIVETING MACHINE            | China            | 4   |
| WELDING MACHINE             | TAil Wan         | 6   |
| TOOLING FACILITIES          | PLACE OF ORIGIN  | QTY |
| Wire-Cutting Machine(Slow)  | Japan/SODICK     | 2   |
| Wire-Cutting Machine(Quick) | Tai Wan          | 10  |
| CNC Machining               | Japan            | 6   |
| CNC Lathe                   | Japan            | 2   |
| CNC Miller                  | Japan            | 6   |
| EDM                         | Japan            | 2   |
| Grinding Machine            | Japan            | 10  |