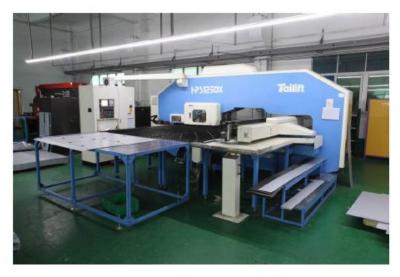

# **Sheet Metal**

## **Equipment List**

| STAMPING FACILITIES         | PLACE OF ORIGIN  | QTY |
|-----------------------------|------------------|-----|
| CHIN FONG:60T               | Tai Wan          | 16  |
| CHIN FONG:80T               | Tai Wan          | 20  |
| CHIN FONG:110T              | Tai Wan          | 16  |
| CHIN FONG:160T              | Tai Wan          | 10  |
| CHIN FONG Double-shaft:200T | Tai Wan          | 2   |
| CHIN FONG Double-shaft;250T | Tai Wan          | 2   |
| TAIYI TAPPING MACHINE       | Tai Wan          | 10  |
| TAIYI WELDING MACHINE       | Tai Wan          | 4   |
| SHEET METAL FACILITIES      | PLACE OF ORIGIN  | QTY |
| CNC TURRER PUNCHING/NCT     | Japan/AMADA      | 2   |
| LASER CUTTING MACHINE       | Japan/MITSUBISHI | 2   |
| BENDING/FORMING MACHINE     | Japan/AMADA      | 7   |
| RIVETING MACHINE            | China            | 4   |
| WELDING MACHINE             | TAil Wan         | 6   |
| TOOLING FACILITIES          | PLACE OF ORIGIN  | QTY |
| Wire-Cutting Machine(Slow)  | Japan/SODICK     | 2   |
| Wire-Cutting Machine(Quick) | Tai Wan          | 10  |
| CNC Machining               | Japan            | 6   |
| CNC Lathe                   | Japan            | 2   |
| CNC Miller                  | Japan            | 6   |
| EDM                         | Japan            | 2   |
| Grinding Machine            | Japan            | 10  |